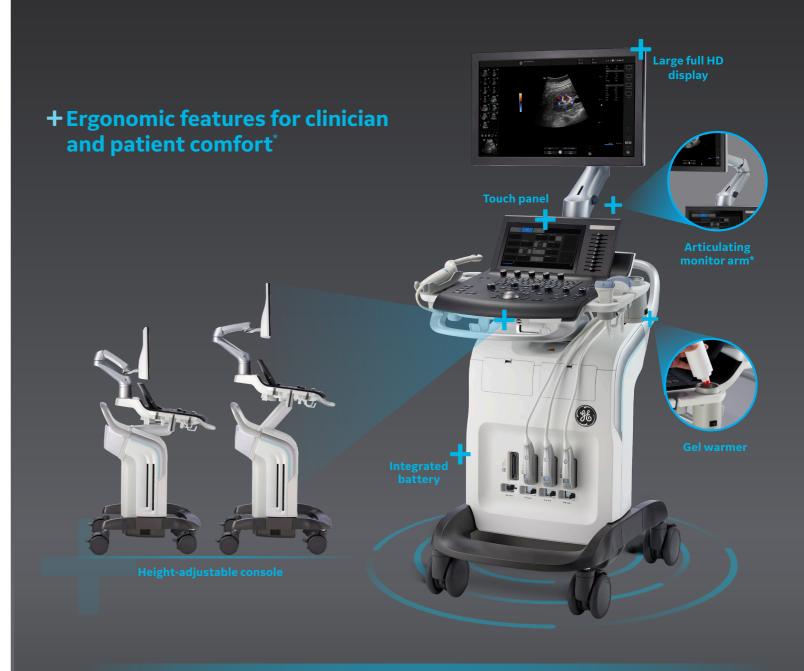

#### + Versatile system, simple to use

Multiple exam protocols and urology applications help you diagnose a wide spectrum of patient conditions. Intuitive automated tools streamline workflow.

Whizz dynamic image tuning continuously optimizes the image as you scan, even as you move from one organ or area to another

Customize automated protocols with **Scan Assistant** 

Make automatic volumetric measurements with **AutoBladder** 

Use a **convex probe** 

Use **3D volume** imaging for rich anatomical views

Perform precise biopsies with *biopsy guides* and *Needle Recognition* 

Compare current and prior exams side-by-side with the *Follow-Up Tool* 

Use **TruScan** to review and analyze images after exams at your convenience

**Network options** let use the cloud<sup>1</sup> to share images with other clinicians or patients<sup>2</sup>