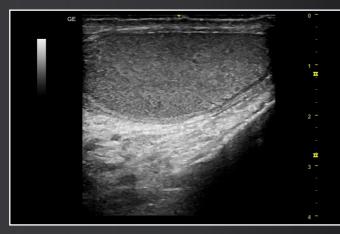

#### + World-class imaging technology

Versana Premier delivers outstanding imaging power and clarity to boost diagnostic confidence. It helps you see clearly, differentiate between tissues, and delineate structure boundaries. You'll enjoy proven functionalities found on most advanced GE systems.

CrossXBeam and SRI-HD to define structure borders clearly.

Sensitive color Doppler to visualize blood flow.

Evaluations for prostate including biplane imaging.

Linear imaging to analyze tissue presentation and analyze blood flow.