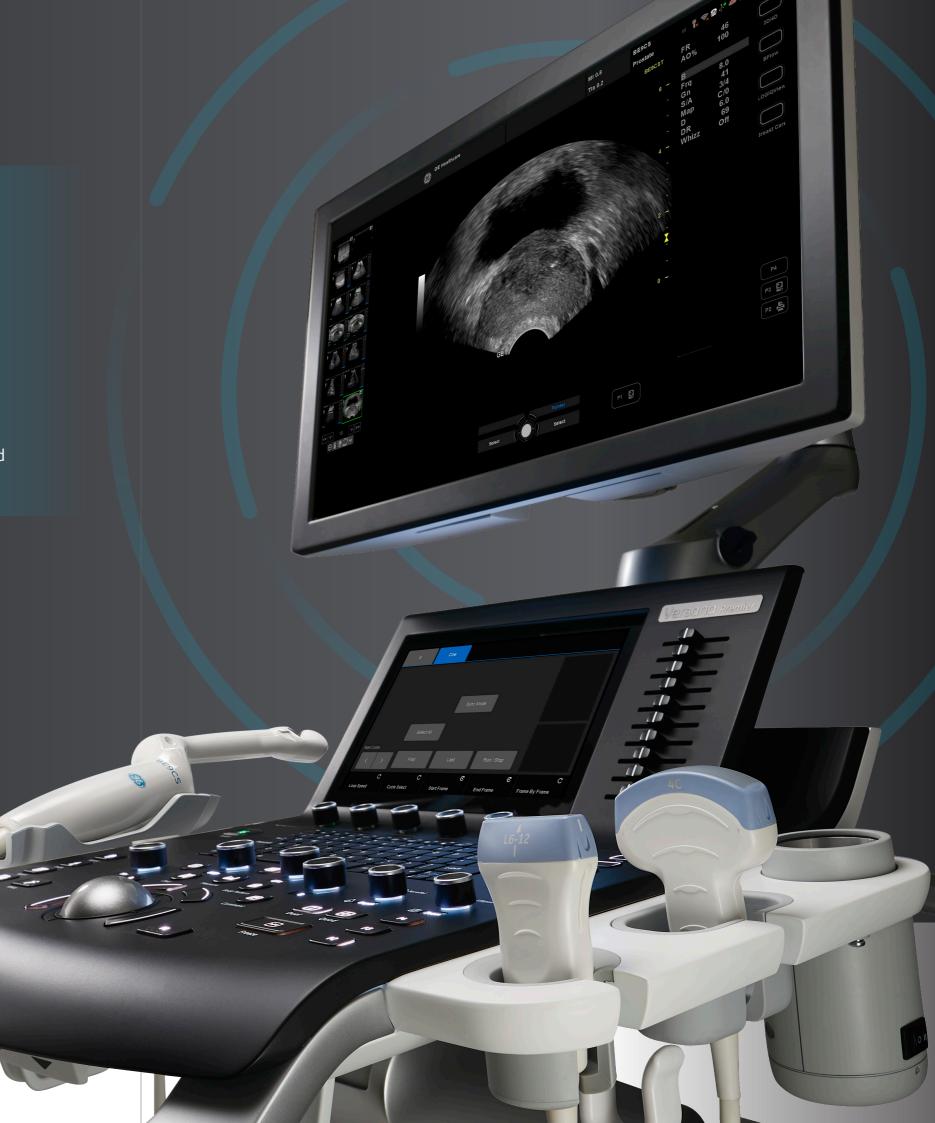

#### + Versatile system, simple to use

Multiple exam protocols and urology applications help you diagnose a wide spectrum of patient conditions. Intuitive automated tools streamline workflow.

Whizz dynamic image tuning continuously optimizes the image as you scan, even as you move from one organ or area to another

Customize automated protocols with **Scan Assistant** 

Make automatic volumetric measurements with **AutoBladder** 

Use a **convex probe** 

Use **3D volume** imaging for rich anatomical views

Perform precise biopsies with *biopsy guides* and *Needle Recognition* 