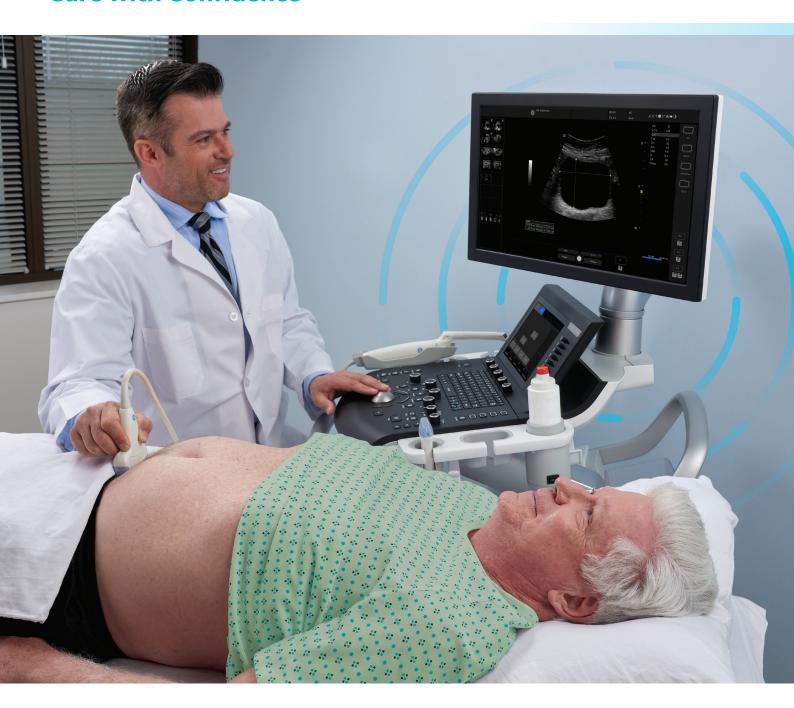

# Introducing Versana Premier

Powerful. Versatile. Productive. World-class ultrasound designed for peace of mind.

The Versana Premier ultrasound system can help you deliver high-quality urological care, patient after patient, day after busy day.

A wide variety of probes and clinical features specifically for urology let you provide quick and comfortable exams, see clearly, confidently diagnose a broad range of conditions, and perform precise biopsies.