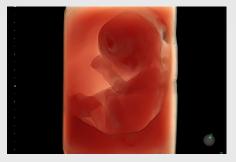

HDlive Silhouette – Dynamically apply targeted transparency to rendered structures for a more thorough view of anatomy from a solid surface structure to developing internal anatomy.

**HD***live* **Flow** – Clearly display vascular structures and orientation with greater dimension and illumination.

20 week fetal heart with great vessels

Complex adnexal mass

Fetal abdomen

Fetal Skeleton

© 2018 General Electric Company - All rights reserved.

GE Healthcare reserves the right to make changes in specifications and features shown herein, or discontinue the product described at any time without notice or obligation. Contact your GE Healthcare representative for the most current information. GE, the GE Monogram, Voluson, and HDlive are trademarks of General Electric Company. GE Healthcare, a division of General Electric Company. GE Medical Systems, Inc., doing business as GE Healthcare.