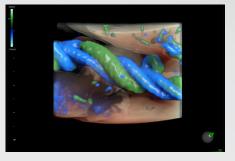

HDlive Silhouette – Dynamically apply targeted transparency to rendered structures for a more thorough view of anatomy from a solid surface structure to developing internal anatomy.

**HD***live* **Flow** – Clearly display vascular structures and orientation with greater dimension and illumination.

20 week fetal heart with great vessels

Complex adnexal mass

Fetal abdomen

Fetal Skeleton

© 2018 General Electric Company - All rights reserved.

GE Healthcare reserves the right to make changes in specifications and features shown herein, or discontinue the product described at any time without notice or obligation. Contact your GE Healthcare representative for the most current information. GE, the GE Monogram, Voluson, and HDlive are trademarks of General Electric Company. GE Healthcare, a division of General Electric Company. GE Medical Systems, Inc., doing business as GE Healthcare.