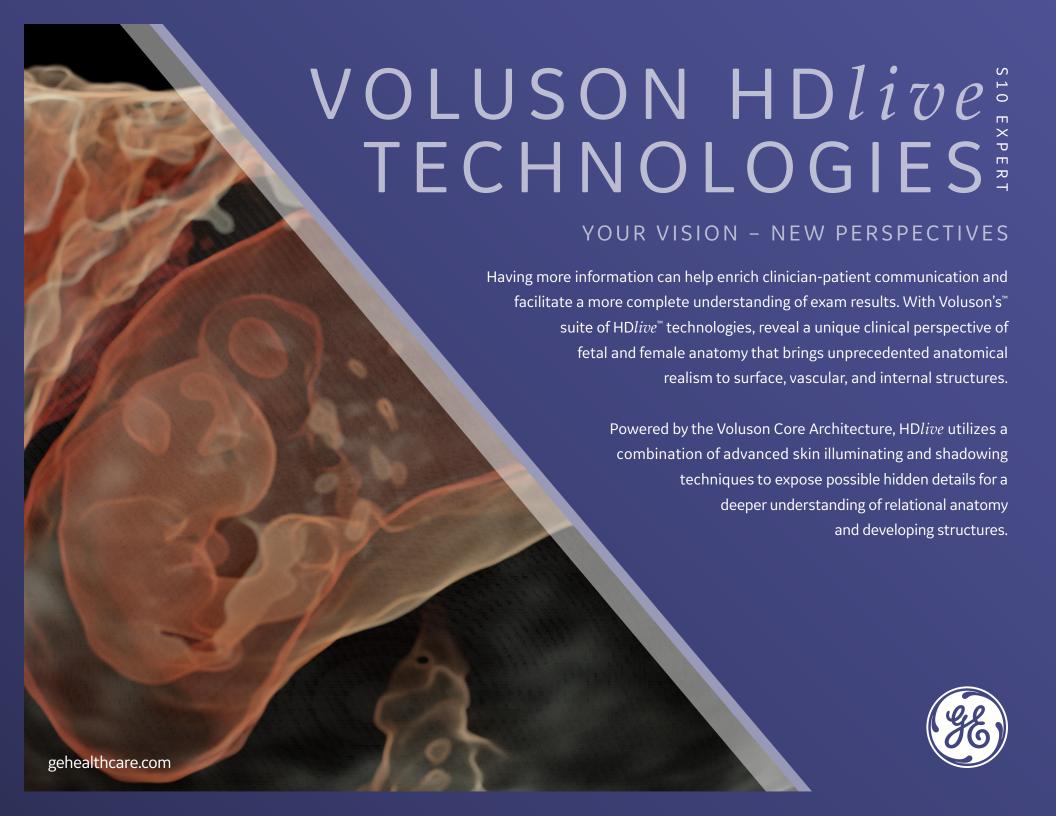

## ILLUMINATING THE FINE DETAILS

Realistic images for meaningful dialogues

**HD***live* – Delivers customizable virtual light source. Select light target area, intensity, and direction to highlight depth perception and internal structures.

20 week fetal heart with great vessels

Complex adnexal mass

Fetal abdomen

Fetal Skeleton

© 2018 General Electric Company - All rights reserved.

GE Healthcare reserves the right to make changes in specifications and features shown herein, or discontinue the product described at any time without notice or obligation. Contact your GE Healthcare representative for the most current information. GE, the GE Monogram, Voluson, and HDlive are trademarks of General Electric Company. GE Healthcare, a division of General Electric Company. GE Medical Systems, Inc., doing business as GE Healthcare.